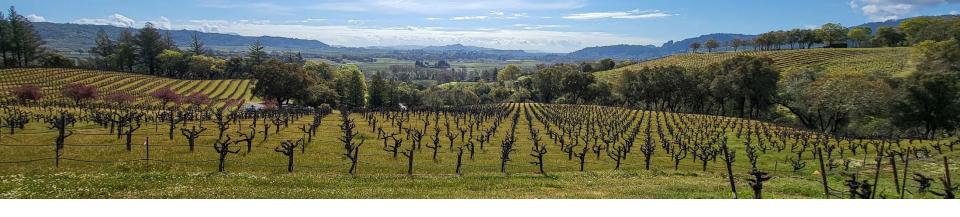

## The Appellation

The Atlas Peak appellation sits high in the Vaca Mountain range, on the eastern side of Napa Valley. Atlas Peak (the winery) was established in 1987, five years before the Atlas Peak AVA became official.

Atlas Peak knew that their terroir was something special. The AVA boasted high altitudes (2,663 feet, no less), well-drained soils and a particular climate uniquely suited to producing world-class Cabernet Sauvignon, Napa's flagship variety.