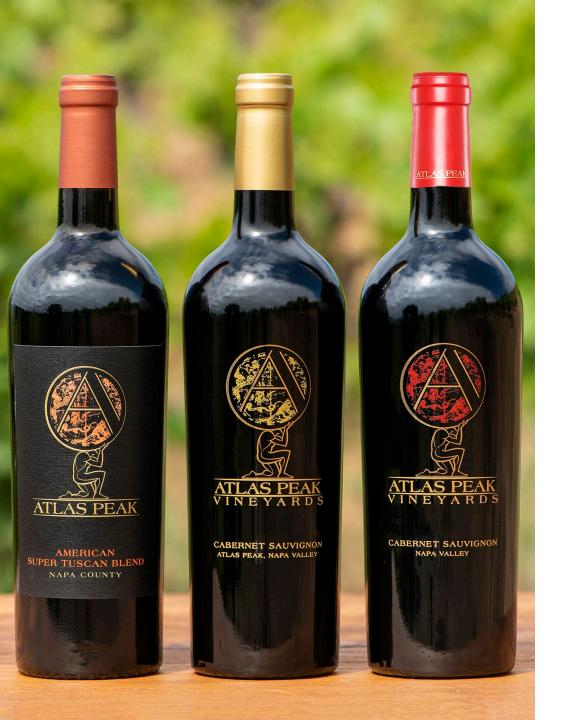

## The Inspiration

The wines are named after the peak, of course, but also for the mythological Greek figure, Atlas, whose lot in life was to have the weight of the world on his back.

Though fictional, there's something to the name. The image of Atlas is an apt metaphor for Atlas Peak American Super Tuscan and Cabernets, which are fleshy and weighty, just like the world on Atlas' shoulders.