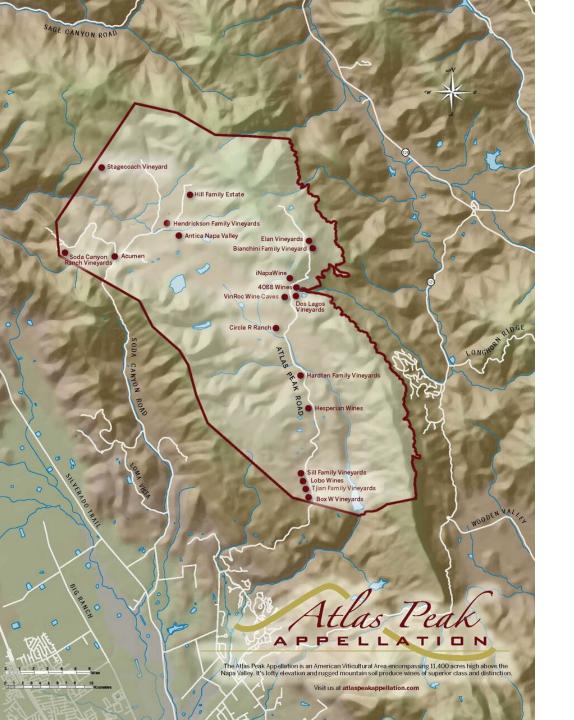

## The Appellation

The Atlas Peak appellation sits high in the Vaca Mountain range, on the eastern side of Napa Valley. Atlas Peak (the winery) was established in 1987, five years before the Atlas Peak AVA became official.

Atlas Peak knew that their terroir was something special. The AVA boasted high altitudes (2,663 feet, no less), well-drained soils and a particular climate uniquely suited to producing world-class Cabernet Sauvignon, Napa's flagship variety.